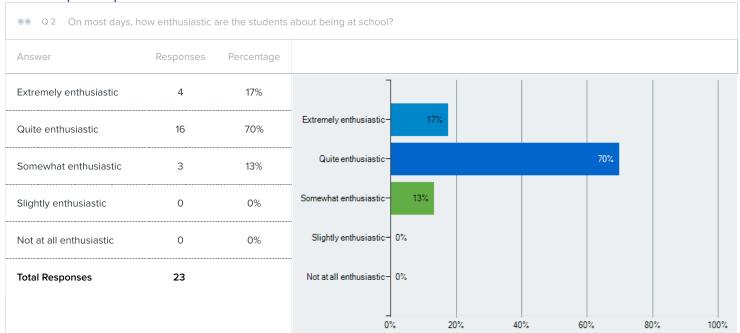

|
|----------------------------|-------|
| Unique Access Rate         | 0.00% |
| Incomplete                 | 0     |
| Incomplete Incl. in Report | 0     |

### Language AII

T

## Filtered Responses: (24)

| Name         | Teacher NS                                                                 |                         |                     |
|--------------|----------------------------------------------------------------------------|-------------------------|---------------------|
| Condition(s) | C1: Q1.Primary School Assignment (if you work at multiple buildings, pleas | is one of the following | North Street School |
| Logic        | Match All Condition(s)                                                     |                         |                     |

# Bar Graph Report







|                       |                     |                   |                 | 0% | 20% | 40% | 60% | 80% | 100% |
|-----------------------|---------------------|-------------------|-----------------|----|-----|-----|-----|-----|------|
|                       |                     |                   |                 |    |     |     |     |     |      |
| ● Q 5 How supportiv   | e are students in t | heir interactions | with each other | ?  |     |     |     |     |      |
| Answer                | Responses           | Percentage        |                 |    |     |     |     |     |      |
| Extremely supportive  | 0                   | 0%                |                 |    |     |     |     |     |      |
| Quite supportive      | 14                  | 61%