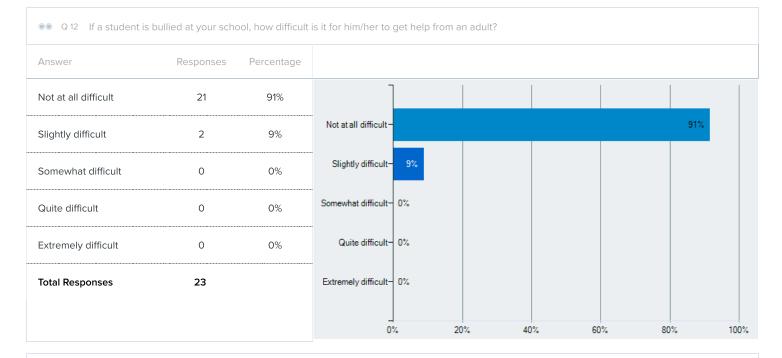

|                 |    |     |     |     |     |      |
| Total Responses       | 23                  |                   |                 |    |     |     |     |     |      |





0%

20%

40%

60%

80%

100%







|                     | ositive is the worki | ng environment |
|---------------------|----------------------|----------------|
| Answer              | Responses            | Percentage     |
| Extremely positive  | 7                    | 30%            |
| Quite positive      | 12                   | 52%            |
| Somewhat positive   | 2                    | 9%             |
| Slightly positive   | 2                    | 9%             |
| Not at all positive | 0                    | 0%             |
| Total Responses     | 23                   |                |













The total percentage may exceed 100% due to rounding errors.