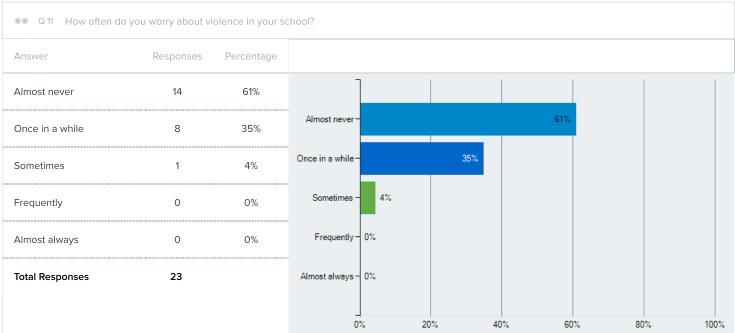

|                 |    |     |     |     |     |      |
| Total Responses       | 23                  |                   |                 |    |     |     |     |     |      |





0%

20%

40%

60%

80%

100%







|                     | ositive is the worki | ng environment |
|---------------------|----------------------|----------------|
| Answer              | Responses            | Percentage     |
| Extremely positive  | 7                    | 30%            |
| Quite positive      | 12                   | 52%            |
| Somewhat positive   | 2                    | 9%             |
| Slightly positive   | 2                    | 9%             |
| Not at all positive | 0                    | 0%             |
| Total Responses     | 23                   |                |













The total percentage may exceed 100% due to rounding errors.