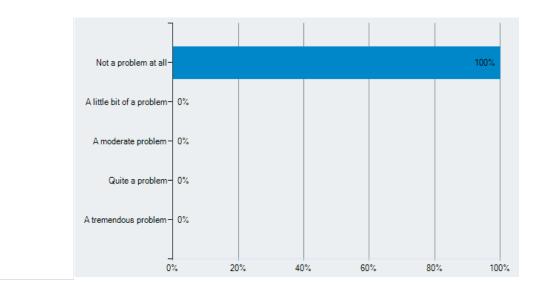

|    |     |     |     |     |      |
| Total Responses       | 23                  |                   |                 |    |     |     |     |     |      |





0%

20%

40%

60%

80%

100%







|                     | ositive is the worki | ng environment |
|---------------------|----------------------|----------------|
| Answer              | Responses            | Percentage     |
| Extremely positive  | 7                    | 30%            |
| Quite positive      | 12                   | 52%            |
| Somewhat positive   | 2                    | 9%             |
| Slightly positive   | 2                    | 9%             |
| Not at all positive | 0                    | 0%             |
| Total Responses     | 23                   |                |













The total percentage may exceed 100% due to rounding errors.