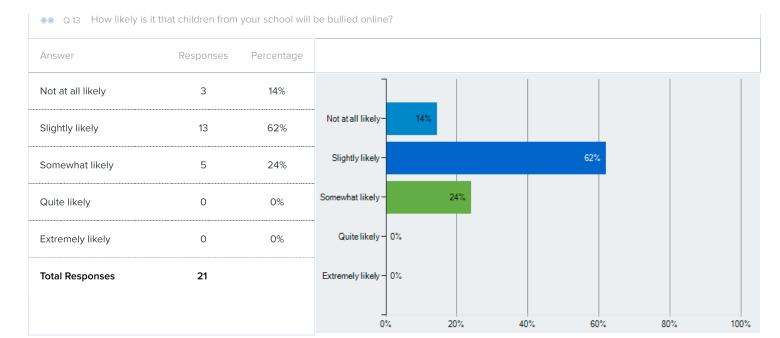

|    |     |     |     |     |      |
| Total Responses       | 23                  |                   |                 |    |     |     |     |     |      |





0%

20%

40%

60%

80%

100%







|                     | ositive is the worki | ng environment |
|---------------------|----------------------|----------------|
| Answer              | Responses            | Percentage     |
| Extremely positive  | 7                    | 30%            |
| Quite positive      | 12                   | 52%            |
| Somewhat positive   | 2                    | 9%             |
| Slightly positive   | 2                    | 9%             |
| Not at all positive | 0                    | 0%             |
| Total Responses     | 23                   |                |













The total percentage may exceed 100% due to rounding errors.