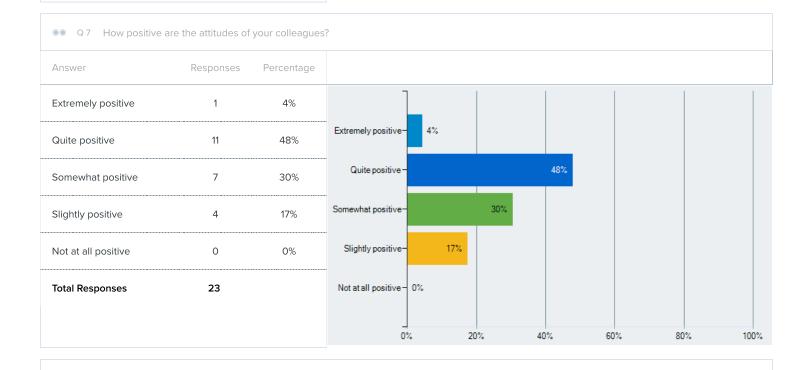

0%

20%

40%

60%

80%

100%

|                     | ositive is the worki | ng environment |
|---------------------|----------------------|----------------|
| Answer              | Responses            | Percentage     |
| Extremely positive  | 7                    | 30%            |
| Quite positive      | 12                   | 52%            |
| Somewhat positive   | 2                    | 9%             |
| Slightly positive   | 2                    | 9%             |
| Not at all positive | 0                    | 0%             |
| Total Responses     | 23                   |                |