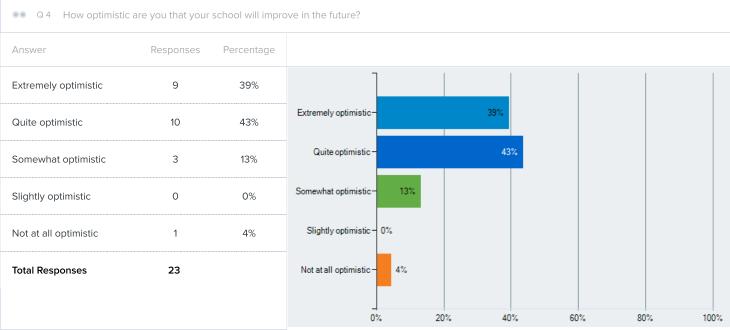

|----------------------------|-------|
| Unique Access Rate         | 0.00% |
| Incomplete                 | 0     |
| Incomplete Incl. in Report | 0     |

### Language AII

T

## Filtered Responses: (24)

| Name         | Teacher NS                                                                 |                         |                     |
|--------------|----------------------------------------------------------------------------|-------------------------|---------------------|
| Condition(s) | C1: Q1.Primary School Assignment (if you work at multiple buildings, pleas | is one of the following | North Street School |
| Logic        | Match All Condition(s)                                                     |                         |                     |

# Bar Graph Report







|                       |                     |                   |                 | 0% | 20% | 40% | 60% | 80% | 100% |
|-----------------------|---------------------|-------------------|-----------------|----|-----|-----|-----|-----|------|
|                       |                     |                   |                 |    |     |     |     |     |      |
| ● Q 5 How supportiv   | e are students in t | heir interactions | with each other | ?  |     |     |     |     |      |
| Answer                | Responses           | Percentage        |                 |    |     |     |     |     |      |
| Extremely supportive  | 0                   | 0%                |                 |    |     |     |     |     |      |
| Quite supportive      | 14                  | 61%