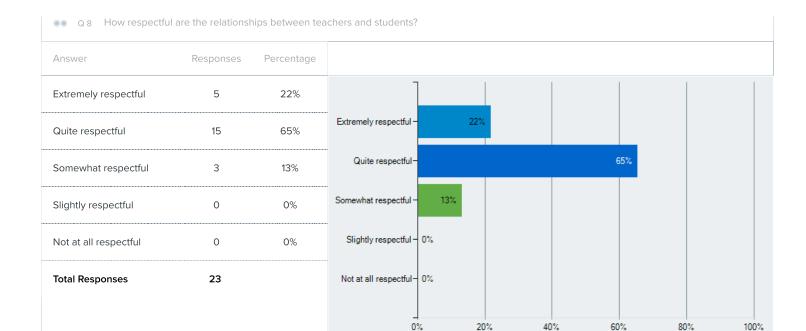

|     |     |     |      |
| Extremely supportive  | 0                   | 0%                |                 |    |     |     |     |     |      |
| Quite supportive      | 14                  | 61%               |                 |    |     |     |     |     |      |
| Somewhat supportive   | 9                   | 39%               |                 |    |     |     |     |     |      |
| Slightly supportive   | 0                   | 0%                |                 |    |     |     |     |     |      |
| Not at all supportive | 0                   | 0%                |                 |    |     |     |     |     |      |
| Total Responses       | 23                  |                   |                 |    |     |     |     |     |      |





0%

20%

40%

60%

80%

100%







|                     | ositive is the worki | ng environment |
|---------------------|----------------------|----------------|
| Answer              | Responses            | Percentage     |
| Extremely positive  | 7                    | 30%            |
| Quite positive      | 12                   | 52%            |
| Somewhat positive   | 2                    | 9%             |
| Slightly positive   | 2                    | 9%             |
| Not at all positive | 0                    | 0%             |
| Total Responses     | 23                   |                |













The total percentage may exceed 100% due to rounding errors.