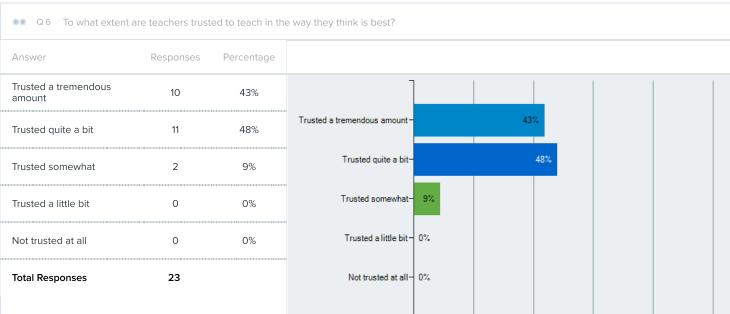

# Bar Graph Report

|                       |                     |                   |                 | 0% | 20% | 40% | 60% | 80% | 100% |
|-----------------------|---------------------|-------------------|-----------------|----|-----|-----|-----|-----|------|
|                       |                     |                   |                 |    |     |     |     |     |      |
| ● Q 5 How supportiv   | e are students in t | heir interactions | with each other | ?  |     |     |     |     |      |
| Answer                | Responses           | Percentage        |                 |    |     |     |     |     |      |
| Extremely supportive  | 0                   | 0%                |                 |    |     |     |     |     |      |
| Quite supportive      | 14                  | 61%               |                 |    |     |     |     |     |      |
| Somewhat supportive   | 9                   | 39%               |                 |    |     |     |     |     |      |
| Slightly supportive   | 0                   | 0%                |                 |    |     |     |     |     |      |
| Not at all supportive | 0                   | 0%                |                 |    |     |     |     |     |      |
| Total Responses       | 23                  |                   |                 |    |     |     |     |     |      |