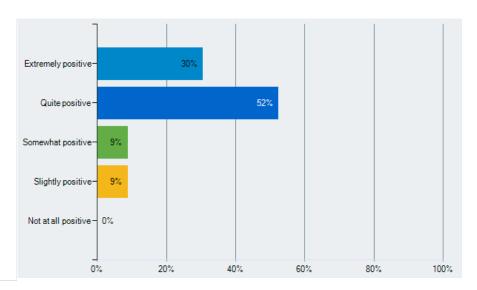

0%

20%

40%

60%

80%

100%

|                     | ositive is the worki | ng environment |
|---------------------|----------------------|----------------|
| Answer              | Responses            | Percentage     |
| Extremely positive  | 7                    | 30%            |
| Quite positive      | 12                   | 52%            |
| Somewhat positive   | 2                    | 9%             |
| Slightly positive   | 2                    | 9%             |
| Not at all positive | 0                    | 0%             |
| Total Responses     | 23                   |                |