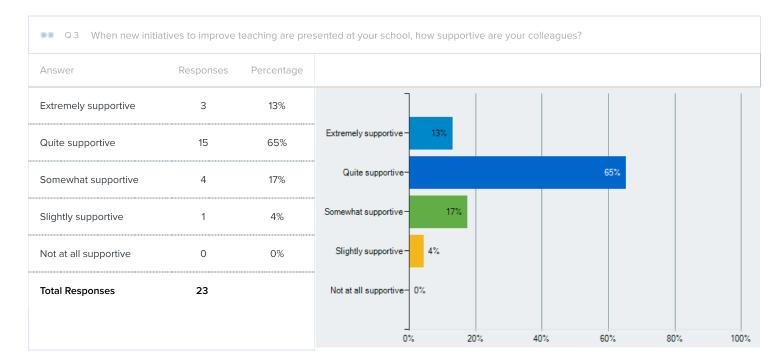

|
|----------------------------|-------|
| Unique Access Rate         | 0.00% |
| Incomplete                 | 0     |
| Incomplete Incl. in Report | 0     |

### Language AII

T

## Filtered Responses: (24)

| Name         | Teacher NS                                                                 |                         |                     |
|--------------|----------------------------------------------------------------------------|-------------------------|---------------------|
| Condition(s) | C1: Q1.Primary School Assignment (if you work at multiple buildings, pleas | is one of the following | North Street School |
| Logic        | Match All Condition(s)                                                     |                         |                     |

# Bar Graph Report







|                       |                     |                   |                 | 0% | 20% | 40% | 60% | 80% | 100% |
|-----------------------|---------------------|-------------------|-----------------|----|-----|-----|-----|-----|------|
|                       |                     |                   |                 |    |     |     |     |     |      |
| ● Q 5 How supportiv   | e are students in t | heir interactions | with each other | ?  |     |     |     |     |      |
| Answer                | Responses           | Percentage        |                 |    |     |     |     |     |      |
| Extremely supportive  | 0                   | 0%                |                 |    |     |     |     |     |      |
| Quite supportive      | 14                  | 61%