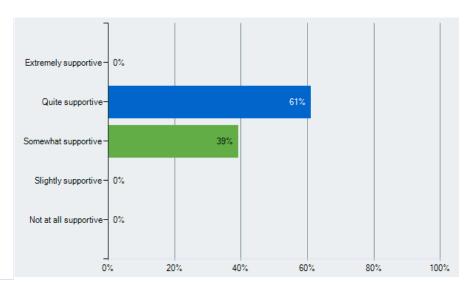

# Bar Graph Report

|                       |                     |                   |                 | 0% | 20% | 40% | 60% | 80% | 100% |
|-----------------------|---------------------|-------------------|-----------------|----|-----|-----|-----|-----|------|
|                       |                     |                   |                 |    |     |     |     |     |      |
| ● Q 5 How supportiv   | e are students in t | heir interactions | with each other | ?  |     |     |     |     |      |
| Answer                | Responses           | Percentage        |                 |    |     |     |     |     |      |
| Extremely supportive  | 0                   | 0%                |                 |    |     |     |     |     |      |
| Quite supportive      | 14                  | 61%               |                 |    |     |     |     |     |      |
| Somewhat supportive   | 9                   | 39%               |                 |    |     |     |     |     |      |
| Slightly supportive   | 0                   | 0%                |                 |    |     |     |     |     |      |
| Not at all supportive | 0                   | 0%                |                 |    |     |     |     |     |      |
| Total Responses       | 23                  |                   |                 |    |     |     |     |     |      |