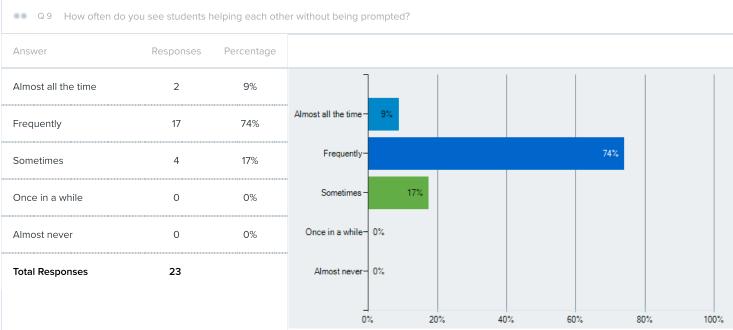

|     |     |     |      |
| Extremely supportive  | 0                   | 0%                |                 |    |     |     |     |     |      |
| Quite supportive      | 14                  | 61%               |                 |    |     |     |     |     |      |
| Somewhat supportive   | 9                   | 39%               |                 |    |     |     |     |     |      |
| Slightly supportive   | 0                   | 0%                |                 |    |     |     |     |     |      |
| Not at all supportive | 0                   | 0%                |                 |    |     |     |     |     |      |
| Total Responses       | 23                  |                   |                 |    |     |     |     |     |      |





0%

20%

40%

60%

80%

100%







|                     | ositive is the worki | ng environment |
|---------------------|----------------------|----------------|
| Answer              | Responses            | Percentage     |
| Extremely positive  | 7                    | 30%            |
| Quite positive      | 12                   | 52%            |
| Somewhat positive   | 2                    | 9%             |
| Slightly positive   | 2                    | 9%             |
| Not at all positive | 0                    | 0%             |
| Total Responses     | 23                   |                |













The total percentage may exceed 100% due to rounding errors.