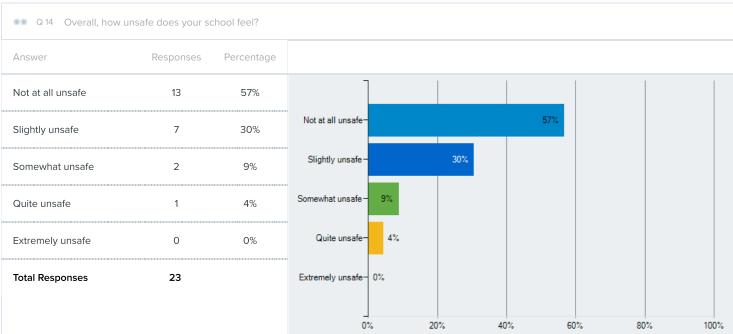

|    |     |     |     |     |      |
| Total Responses       | 23                  |                   |                 |    |     |     |     |     |      |





0%

20%

40%

60%

80%

100%







|                     | ositive is the worki | ng environment |
|---------------------|----------------------|----------------|
| Answer              | Responses            | Percentage     |
| Extremely positive  | 7                    | 30%            |
| Quite positive      | 12                   | 52%            |
| Somewhat positive   | 2                    | 9%             |
| Slightly positive   | 2                    | 9%             |
| Not at all positive | 0                    | 0%             |
| Total Responses     | 23                   |                |













The total percentage may exceed 100% due to rounding errors.