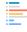

#### Q.4: How supportive are students in their interactions with each other?

Favorable: 64%

Q.5: To what extent are teachers trusted to teach in the way they think is best?

Favorable: 68%

Favorable: 28%

Q.7: How respectful are the relationships between teachers and students?