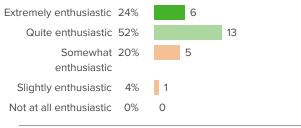

-----------------------------|---------|-------------|--------------------------|--|
| <b>Professional Learning</b><br>Perceptions of the amount and quality of professional growth and<br>learning opportunities available to faculty and staff. | 63%     | <b>44</b> % | Greenwich Public Schools |  |
| School Climate<br>Perceptions of the overall social and learning climate of the<br>school.                                                                 | 56%     | 56%         | Greenwich Public Schools |  |
| School safety                                                                                                                                              | 88%     | <b>78</b> % | Greenwich Public Schools |  |

25 responses



## **Professional Learning**





## **School Climate**





Favorable: 76%

#### Q.3: How optimistic are you that your school will improve in the future?



Favorable: 48%

# colleagues?



Favorable: 48%

#### Q.4: How supportive are students in their interactions with each other?



Favorable: 64%

Q.5: To what extent are teachers trusted to teach in the way they think is best?



Favorable: 68%





Favorable: 28%





Q.7: How respectful are the relationships between teachers and students?



Favorable: 48%





Favorable: 60%

## Q.9: Overall, how positive is the working environment at your school?



Favorable: 60%



## **School safety**



Favorable: 100%

0

0

0%

0%

Quite a problem

A tremendous

problem