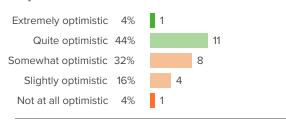

#### Q.3: How optimistic are you that your school will improve in the future?

Favorable: 48%