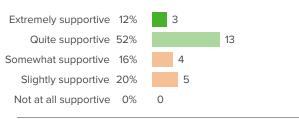

#### Q.4: How supportive are students in their interactions with each other?

Favorable: 64%

Q.5: To what extent are teachers trusted to teach in the way they think is best?

Favorable: 68%

Favorable: 28%

Q.7: How respectful are the relationships between teachers and students?