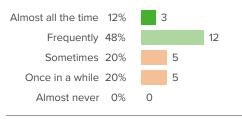

## Q.9: Overall, how positive is the working environment at your school?

Favorable: 60%