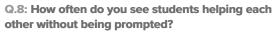

#### Q.4: How supportive are students in their interactions with each other?

Favorable: 64%

Q.5: To what extent are teachers trusted to teach in the way they think is best?

Favorable: 68%

Favorable: 28%

Q.7: How respectful are the relationships between teachers and students?