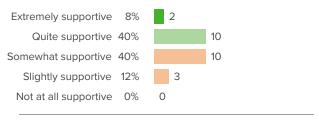

# colleagues?

Favorable: 48%

#### Q.4: How supportive are students in their interactions with each other?

Favorable: 64%

Q.5: To what extent are teachers trusted to teach in the way they think is best?

Favorable: 68%

Favorable: 28%

Q.7: How respectful are the relationships between teachers and students?