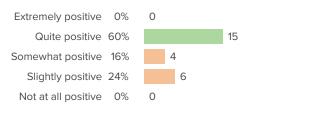

### Summary

| Topic Description                                                                                                                                          | Results | Compa       | Comparison               |  |
|------------------------------------------------------------------------------------------------------------------------------------------------------------|---------|-------------|--------------------------|--|
| <b>Professional Learning</b><br>Perceptions of the amount and quality of professional growth and<br>learning opportunities available to faculty and staff. | 63%     | <b>44</b> % | Greenwich Public Schools |  |
| School Climate<br>Perceptions of the overall social and learning climate of the<br>school.                                                                 | 56%     | 56%         | Greenwich Public Schools |  |
| School safety                                                                                                                                              | 88%     | <b>78</b> % | Greenwich Public Schools |  |

## **School safety**

Favorable: 100%

0

0

0%

0%

Quite a problem

A tremendous

problem