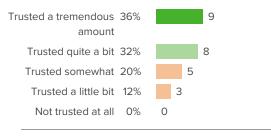

#### Q.4: How supportive are students in their interactions with each other?

Favorable: 64%

Q.5: To what extent are teachers trusted to teach in the way they think is best?

Favorable: 68%

Favorable: 28%

Q.7: How respectful are the relationships between teachers and students?